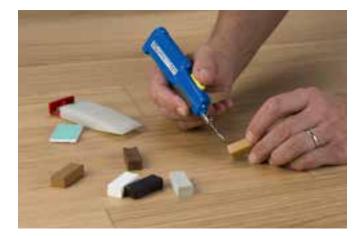

## A hole fixed in no time

Using the **Repair Wax** you can repair dents that come through the paint. The wax repairs the damage and protects your floor against penetrating moisture. The Repair Wax kit contains seven wax blocks, a melting knife and a spatula.

'How to use' can be found on the parky website at downloads. www.par-ky.com/en/professionals/downloads