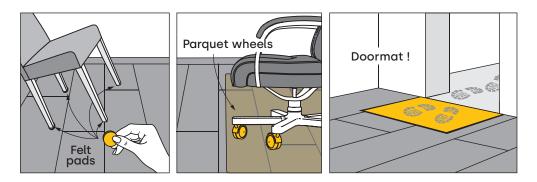

### Well begun, half won!

A few precautions will ensure a longer life for your Parky floor:

- Pieces of **felt** under the chairs.
- Parquet wheels under office chairs and a protection mat under the chair.
- A **doormat** if the floor is installed at the entrance.