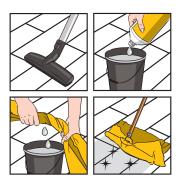

In order to remove all the dirt, add this specially designed 'Parky Wood Floor Cleaner' to your water. Always dilute with water, depending on the application (see table on the packaging). Apply the cleaner with a wrung cloth. Rinse and wring the dirty cloth in a second bucket of clear water. Mop a second time with the clean and wrung cloth. BEWARE! Avoid excessive use of water.