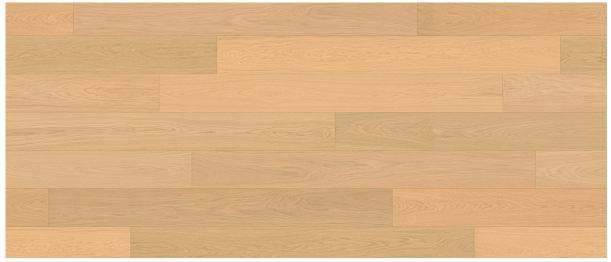

## **GRADING DESCRIPTION**

| Texture                   | Brushed                                                     |
|---------------------------|-------------------------------------------------------------|
| Grading                   | Premium                                                     |
| Colour variation          | Natural wood variation is accepted, color variation between |
|                           | batches as well                                             |
|                           | Amount of variation:                                        |
|                           |                                                             |
| Fresh knots               | Small knots allowed, no open gaps                           |
|                           | Amount of knots:                                            |
|                           |                                                             |
| Cracked filled knots      | Not allowed                                                 |
| Sapwood                   | Not allowed                                                 |
| Flake                     | No open flake                                               |
| Natural features: dark    | Limited, accepted in 10% of cases                           |
| lines, mineral, deflected |                                                             |
| grain                     |                                                             |
| Cracks                    | Light cracks are allowed when sealed with lacquer           |
| Insect hole               | Not allowed                                                 |
| Blue/yellow stain         | Not allowed                                                 |
| Machine marks             | Not allowed                                                 |
| Jointing                  | Single-strip, joints not allowed                            |
| Structure variation       | Mainly crown and half crown, quarter cut limited            |
| Length/width tolerance    | Maximum of 0.1mm in ambient humidity of 60%                 |

## THIS PICTURE IS AN INDICATION OF THE GRADING AS DESCRIBED