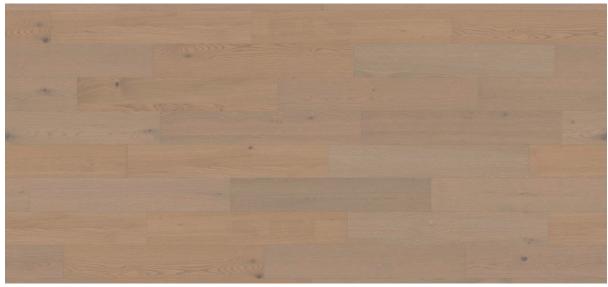

## PRO RUSTIC LIGHT

## **GRADING DESCRIPTION**

| Texture                   | Brushed                                                     |
|---------------------------|-------------------------------------------------------------|
| Grading                   | Rustic Light                                                |
| Colour variation          | Natural wood variation is accepted, color variation between |
|                           | batches as well                                             |
|                           |                                                             |
| Fresh knots               | Allowed                                                     |
|                           | Amount of knots:                                            |
|                           |                                                             |
| Cracked filled knots      | Allowed, filled space maximum diameter of 3 cm              |
| Sapwood                   | Not allowed                                                 |
| Flake                     | No open flake                                               |
| Natural features: dark    | Accepted when blending in with look                         |
| lines, mineral, deflected |                                                             |
| grain                     |                                                             |
| Cracks                    | Light cracks are allowed when sealed with lacquer           |
| Insect hole               | Not allowed                                                 |
| Blue/yellow stain         | Not allowed                                                 |
| Machine marks             | Not allowed                                                 |
| Jointing                  | Joints are allowed, maximum of 2 joints per plank           |
| Structure variation       | Quarter and crown cut                                       |
| Length/width tolerance    | Maximum of 0.1mm in ambient humidity of 60%                 |

## THIS PICTURE IS AN INDICATION OF THE GRADING AS DESCRIBED