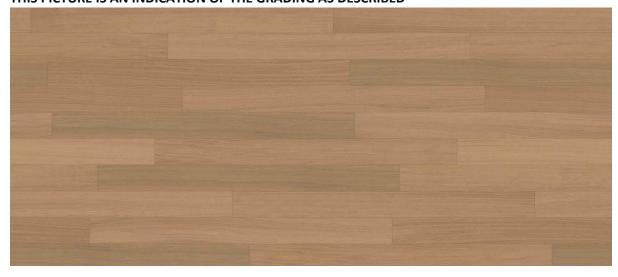

## **GRADING DESCRIPTION**

| Texture                                                | Brushed                                                                                           |
|--------------------------------------------------------|---------------------------------------------------------------------------------------------------|
| Grading                                                | Premium                                                                                           |
| Colour variation                                       | Natural wood variation is accepted, color variation between batches as well  Amount of variation: |
| Fresh knots                                            | Small knots allowed, no open gaps Amount of knots:                                                |
| Cracked filled knots                                   | Not allowed                                                                                       |
| Sapwood                                                | Not allowed                                                                                       |
| Flake                                                  | No open flake                                                                                     |
| Natural features: dark lines, mineral, deflected grain | Limited, accepted in 10% of cases                                                                 |
| Cracks                                                 | Light cracks are allowed when sealed with lacquer                                                 |
| Insect hole                                            | Not allowed                                                                                       |
| Blue/yellow stain                                      | Not allowed                                                                                       |
| Machine marks                                          | Not allowed                                                                                       |
| Jointing                                               | Single-strip, joints not allowed                                                                  |
| Structure variation                                    | Quarter and half crown                                                                            |
| Length/Width tolerance                                 | Maximum of 0.1mm in ambient humidity of 60%                                                       |

## THIS PICTURE IS AN INDICATION OF THE GRADING AS DESCRIBED